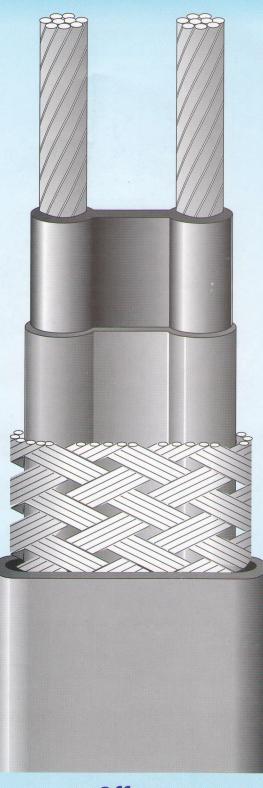

- 1. TRACERS ARE SELF REGULATING TYPE & HENCE TRACERS ARE SAFE AND BURN OUT PROOF IN NATURE.
- 2. TRACERS ARE FLAT IN PROFILE ENSURING BETTER SURFACE AREA CONTACT & LOW TRACER SHEATH TEMP. ENSURING LONGER LIFE.
- 3. EVEN IN CASE OF TRACER NOT TOUCHING TO SOME PORTION OF SURFACE, TRACER SHALL DELIVER LOWER OUTPUT IN SUCH AREAS & NO DAMAGE TO TRACER DUE TO OVERHEATING.
- 4. TRACER IS OF PARALLEL RESISTANCE CONFIGURATION & HENCE EVEN IN CASE OF FAILURE OF SMALL SECTION, REMAINING TRACER LENGTH DELIVERS OUTPUT ENSURING THAT SYSTEM REMAINS IN OPERATION.
- 5. TRACERS ARE WITH CO-EXTRUDED SEMI CONDUCTIVE POLYMER MATRIX AS HEATING ELEMENT & THIS CONSTRUCTION ENSURES THAT THERE IS ABSOLUTELY NO WASTAGE.
- 6. TRACERS ARE CUT TO LENGTH TYPE & HENCE NO INVENTORY OF DIFFERENT HEATER LENGTHS REQUIRED.