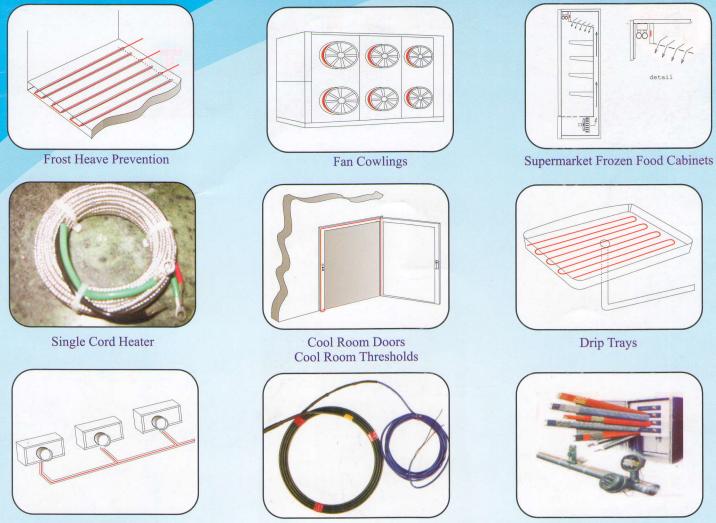

## **COLD ROOM HEATING APPLICATIONS**

Drain Lines

Drain Line Heater

Heat Tracing System

We offer well proven Self Regulating Heat Tracing Systems for Cold Room Applications. Self Regulating Systems are safe, reliable, burn out proof, energy efficient long lasting for Antifreeze applications.